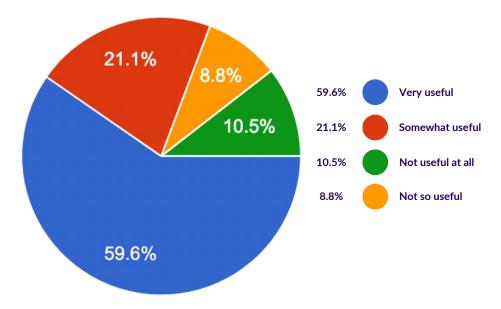

# How useful was the knowledge / skill acquired in your course of study in getting you your job?