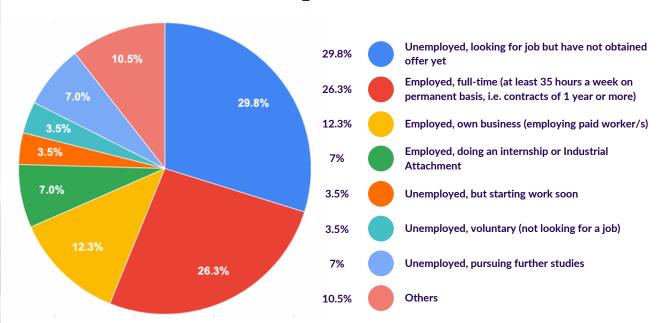

ports Academy
- Diploma in Hospitality and Tourism Management, awarded by International Management and Sports College
- Advanced Diploma in Hospitality and Tourism Management, awarded by International Management and Sports College
- Higher Diploma in Hospitality and Tourism Management, awarded by International Management and Sports College
- Post Graduate Diploma in Hospitality and Tourism Management, awarded by International Management and Sports College
- Diploma in Business and Retail Management, awarded by International Management and Sports College
- Diploma in Supply Chain and Logistics Management, awarded by International Management and Sports College
- Diploma in Restaurant Entrepreneurship, awarded by International Management and Sports College



# **Current employment status**



# **Current gross monthly salary**

Including allowances, overtime pay, commissions, bonuses, stock options, payments in kind, employer's CPF contributions





# Are you currently working in a field related to the course you studied?



### Which field/industry are you currently working in?





# If you are not working in a field related to the course you studied, please indicate the reason why



# How useful was the knowledge / skill acquired in your course of study in getting you your job?





### **Student Outcome**

### **Overall Satisfaction Level Of Students At IMSC**

### (Out of maximum score of 5)

| Year          | 2021 | 2022 | 2023 |
|---------------|------|------|------|
| School of HTM | 4.9  | 4.7  | 4.7  |
| School of BM  | -    | 4.7  | 4.6  |
| School of SFT | 4.5