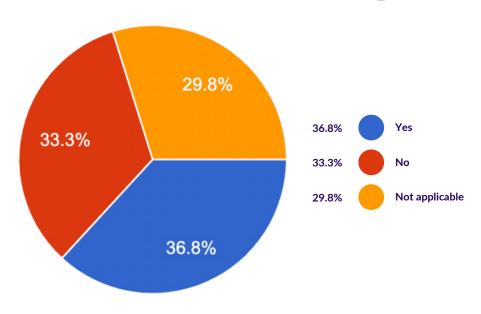

r Diploma in Hospitality and Tourism Management, awarded by International Management and Sports College
- Post Graduate Diploma in Hospitality and Tourism Management, awarded by International Management and Sports College
- Diploma in Business and Retail Management, awarded by International Management and Sports College
- Diploma in Supply Chain and Logistics Management, awarded by International Management and Sports College
- Diploma in Restaurant Entrepreneurship, awarded by International Management and Sports College



# **Current employment status**



# **Current gross monthly salary**

Including allowances, overtime pay, commissions, bonuses, stock options, payments in kind, employer's CPF contributions





# Are you currently working in a field related to the course you studied?



### Which field/industry are you currently working in?





# If you are not working in a field related to the course you studied, please indicate the reason why



# How useful was the knowledge / skill acquired in your course of study in getting you your job?





### **Student Outcome**

### **Overall Satisfaction Level Of Students At IMSC**

### (Out of maximum score of 5)

| Year          | 2021 | 2022 | 2023 |
|---------------|------|------|------|
| School of HTM | 4.9  | 4.7  | 4.7  |
| School of BM  | -    | 4.7  | 4.6  |
| School of SFT | 4.5  | 4.5  | 4.8  |

## **Student Performance Data (Passing Rate)**

| Year          | 2021 | 2022 | 2023 |
|---------------|------|------|------|
| School of HTM | 87%  | 93%  | 90%  |
| School of BM  | 96%  | 92%  | 91%  |
| School of SFT |