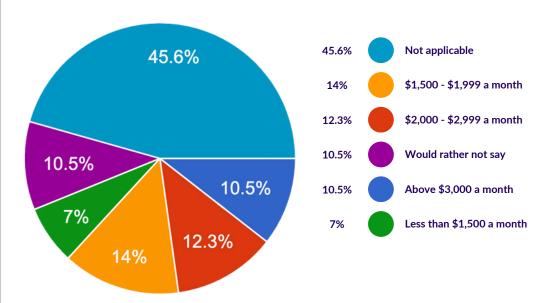

# **Current gross monthly salary**

Including allowances, overtime pay, commissions, bonuses, stock options, payments in kind, employer's CPF contributions