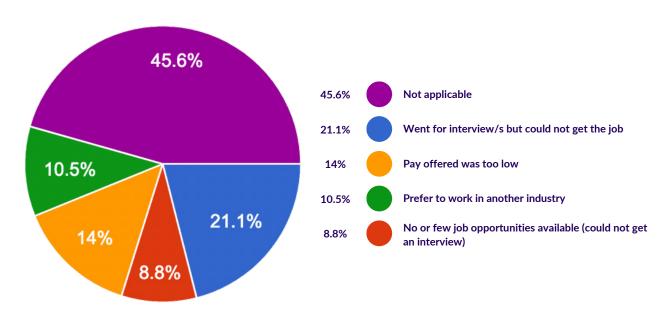

# If you are not working in a field related to the course you studied, please indicate the reason why