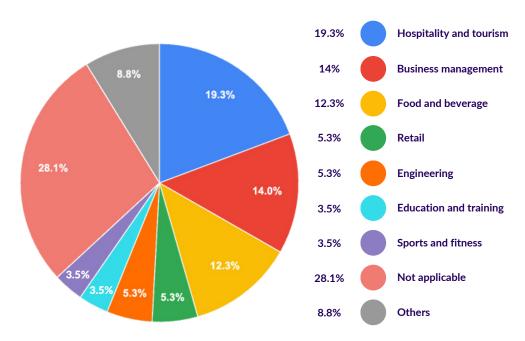

y International Management and Sports College
- Post Graduate Diploma in Hospitality and Tourism Management, awarded by International Management and Sports College
- Diploma in Business and Retail Management, awarded by International Management and Sports College
- Diploma in Supply Chain and Logistics Management, awarded by International Management and Sports College
- Diploma in Restaurant Entrepreneurship, awarded by International Management and Sports College



# **Current employment status**



# **Current gross monthly salary**

Including allowances, overtime pay, commissions, bonuses, stock options, payments in kind, employer's CPF contributions





# Are you currently working in a field related to the course you studied?



### Which field/industry are you currently working in?





# If you are not working in a field related to the course you studied, please indicate the reason why



# How useful was the knowledge / skill acquired in your course of study in getting you your job?





### **Student Outcome**

### **Overall Satisfaction Level Of Students At IMSC**

### (Out of maximum score of 5)

| Year          | 2021 | 2022 | 2023 |
|---------------|------|------|------|
| School of HTM | 4.9  | 4.7  | 4.7  |
| School of BM  | -    | 4.7  | 4.6  |
| School of SFT | 4.5  | 4.5  | 4.8  |

## **Student Performance Data (Passing Rate)**

| Year          | 2021 | 2022 | 2023 |
|---------------|------|------|------|
| School of HTM | 87%  | 93%  | 90%  |
| School of BM  | 96%  | 92%  | 91%  |
| School of SFT | 90%  | 92%  | 94%  |